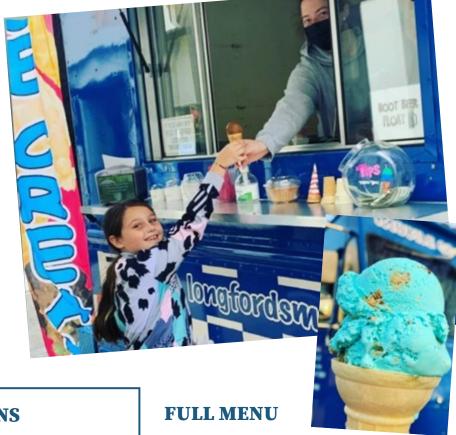

## Mobile Scoop Shoppe

## **PACKAGE OPTIONS**

All options include our full menu

| All options include our full mend |                              |                   |              |
|-----------------------------------|------------------------------|-------------------|--------------|
| Option 1:                         | Up to 30 guests/<br>servings | 1/2 hr of service | \$325        |
| Option 2:                         | Up to 50 guests/<br>servings | 1 hr of service   | <b>\$500</b> |
| Option 3:                         | Up to 75 guests/<br>servings | 1 hr of service   | <b>\$750</b> |
| Option 4:                         | Up to 100<br>guests/servings | 1.5 hr of service | \$1,000      |

Whipped Cream

Flavors: (Subject to change) Chocolate, Vanilla, Strawberry, Oreo Bomb, Cookie Monster, Cookie Dough, Caramel Seasalt, Mint Chip, Cotton Candy, Coffee Chunk, Lemon Sorbet and Raspberry Sorbet.